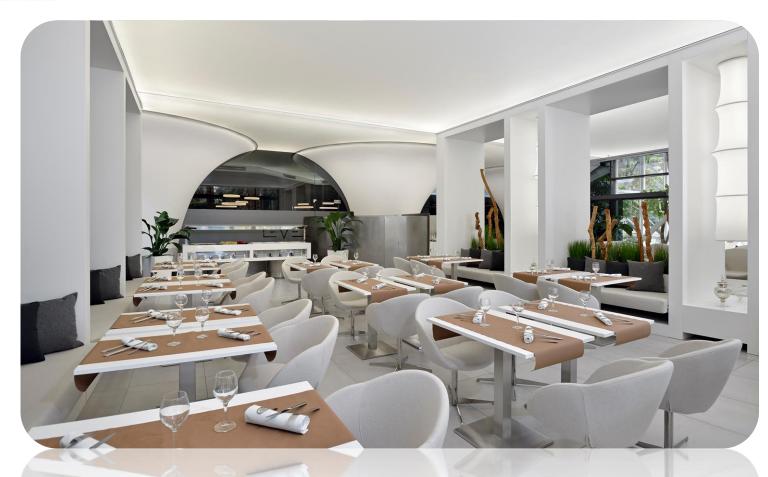

and fm radio.
- Amenities set brand LOEWE
- Bathrobes and slippers



#### EXCLUSIVE SERVICE THE LEVEL

- Acces at The Level Lounge.
- Private reception area, in which you can make all your efforts: arrivals, departures, reservations, excursion's information and personalized attention.
- Private breakfast at The Level Lounge
- Underground parking with a 20% discount



## The Level Lounge



- Permanent coffee station. Offering coffees, teas, herbal teas, water and juices as well as pastries and dried fruits.
- One hour Cocktail service daily in the evenings with a selection of drinks with and without alcohol, salty/sweet appetizers and fruits variety.
- Large and comfortable sofas to relax, with magazines and newspapers, televisions with flat screens and WIFI



# The Level Lounge









**Breakfast area at The Level**