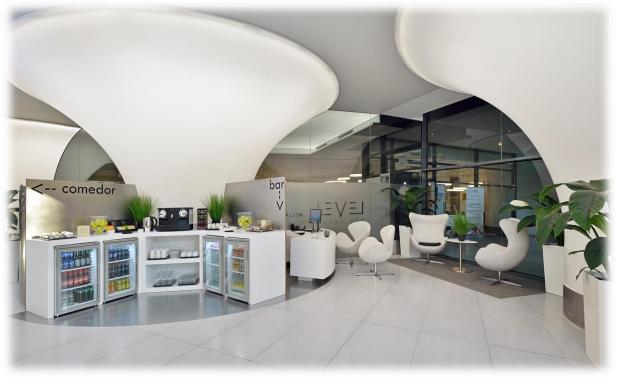

## The Level Lounge

- Permanent coffee station. Offering coffees, teas, herbal teas, water and juices as well as pastries and dried fruits.
- One hour Cocktail service daily in the evenings with a selection of drinks with and without alcohol, salty/sweet appetizers and fruits variety.
- Large and comfortable sofas to relax, with magazines and newspapers, televisions with flat screens and WIFI

# The Level Lounge

**Breakfast area at The Level** 