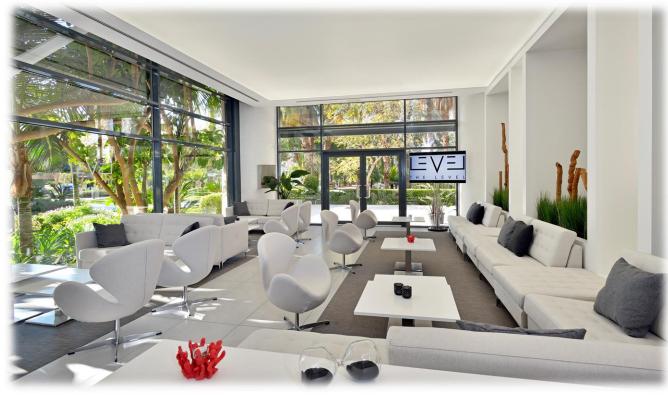

## The Level Lounge

- Permanent coffee station. Offering coffees, teas, herbal teas, water and juices as well as pastries and dried fruits.
- One hour Cocktail service daily in the evenings with a selection of drinks with and without alcohol, salty/sweet appetizers and fruits variety.
- Large and comfortable sofas to relax, with magazines and newspapers, televisions with flat screens and WIFI