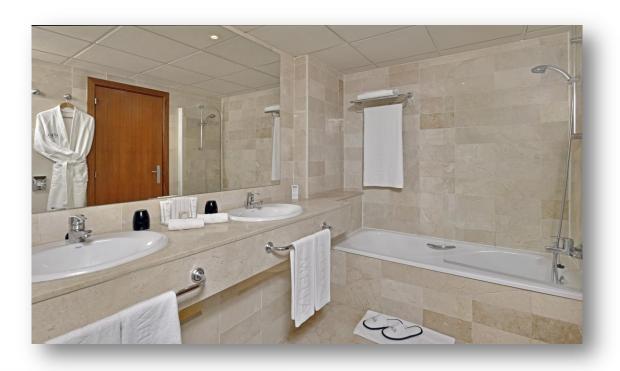

## **SUPERIOR Room**

The Level Bath

The Level Service

### Equipment:

- Iron and ironing board
- Sound tower with usb, bluetooth, sd card and fm radio.
- Amenities set brand LOEWE
- Bathrobes and slippers