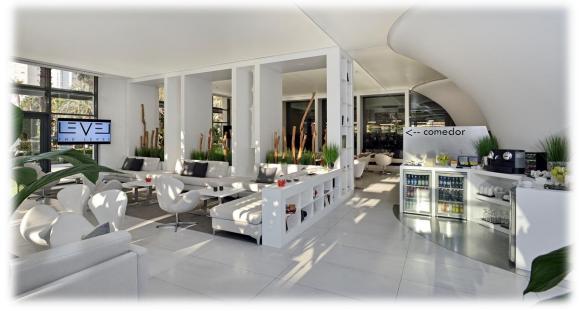

## The Level Lounge

- Permanent coffee station. Offering coffees, teas, herbal teas, water and juices as well as pastries and dried fruits.
- One hour Cocktail service daily in the evenings with a selection of drinks with and without alcohol, salty/sweet appetizers and fruits variety.
- Large and comfortable sofas to relax, with magazines and newspapers, televisions with flat screens and WIFI

# The Level Lounge

**Breakfast area at The Level** 