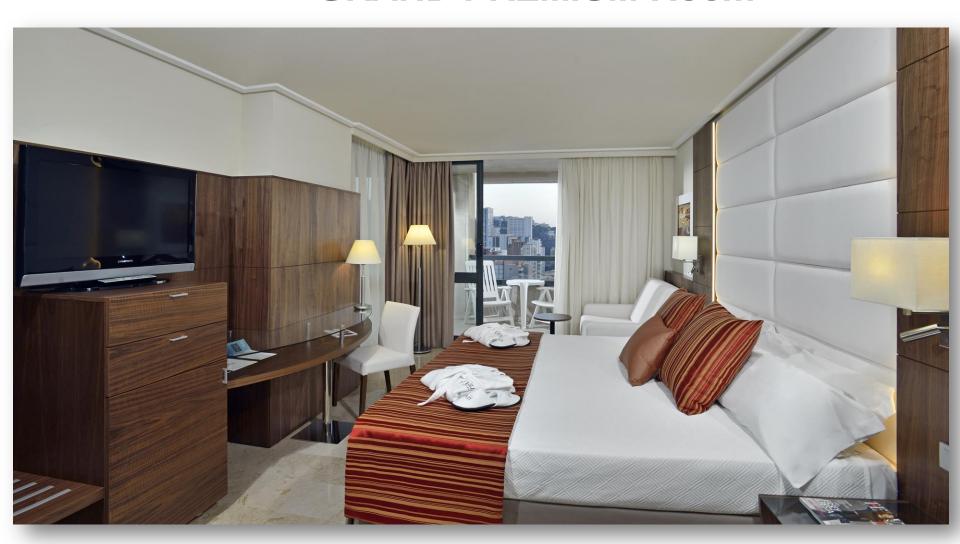

## The Level Room

- Superior The Level (E2T)
- Grand Premium The Level (EBD)

New recruitment 2017



### **GRAND PREMIUM Room**





## **SUPERIOR Room**





The Level Bath





The Level Service

#### Service:

- Nespresso coffee machine with a selection of coffees and daily replacement
- Kettle with selection of teas.
- Ironing service of a garment per stay without additional charge.
- Welcome gift in the room.
- Daily turndown service
- Early Check in and flexibility of late Check out (subject to availability and prior notice arrival/departure time

### Equipment:

- Iron and ironing board
- Sound tower with usb, bluetooth, sd card and fm radio.
- Amenities set brand LOEWE
- Bathrobes and slippers



#### EXCLUSIVE SERVICE THE LEVEL

- Acces at The Level Lounge.
- Private reception area, in which you can make all your efforts: arrivals, departures, reservations, excursion's information and personalized attention