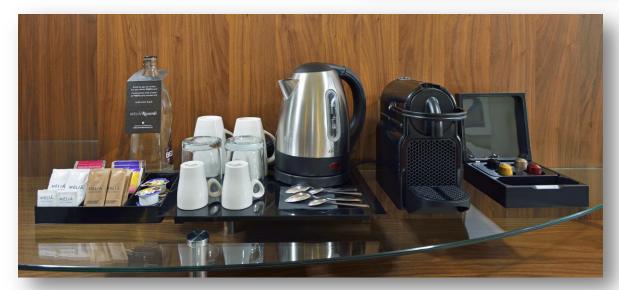

#### Service:

- Nespresso coffee machine with a selection of coffees and daily replacement
- Kettle with selection of teas.
- Ironing service of a garment per stay without additional charge.
- Welcome gift in the room.
- Daily turndown service
- Early Check in and flexibility of late Check out (subject to availability and prior notice arrival/departure time